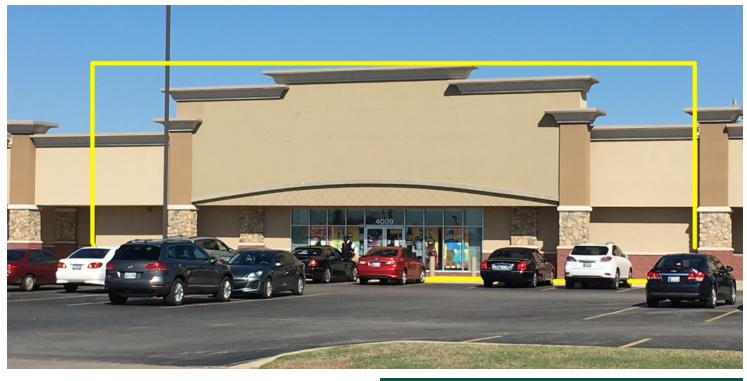

#### PROPERTY OVERVIEW

The space formerly occupied by Big 5 Sporting Goods is located in 11,197 SF the highly popular Cache Road Shopping Center with excellent co-tenants.

Good position on the pylon sign is available.

\$16.00 net Area retailers include: Home Depot, Lowe's, Starbucks, Olive Garden, Harbor Freight, Planet Fitness and Ted's Escondido.

The space has great visibility and easy access to the heavy traffic on 30,000 SF Cache Road which has 31,725 car per day.