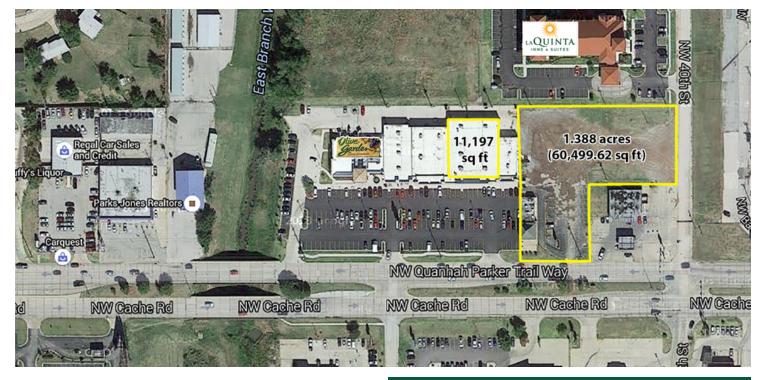

#### PROPERTY OVERVIEW

The space formerly occupied by Big 5 Sporting Goods is located in 11,197 SF the highly popular Cache Road Shopping Center with excellent co-tenants.

Good position on the pylon sign is available.

A land parcel to the east can be used as expansion of this space, a Build-To-Suit or Ground Lease. A separate Flyer is available for this 1.388 acre tract.

Lawton

121517