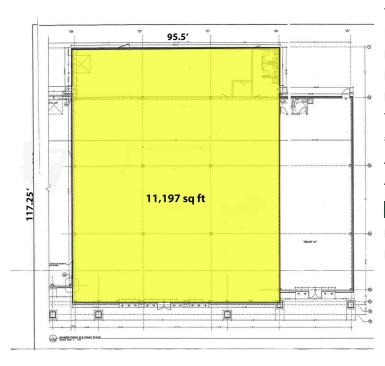

#### PROPERTY OVERVIEW

The space formerly occupied by Big 5 Sporting Goods is located in 11,197 SF the highly popular Cache Road Shopping Center with excellent co-tenants.

Good position on the pylon sign is available.